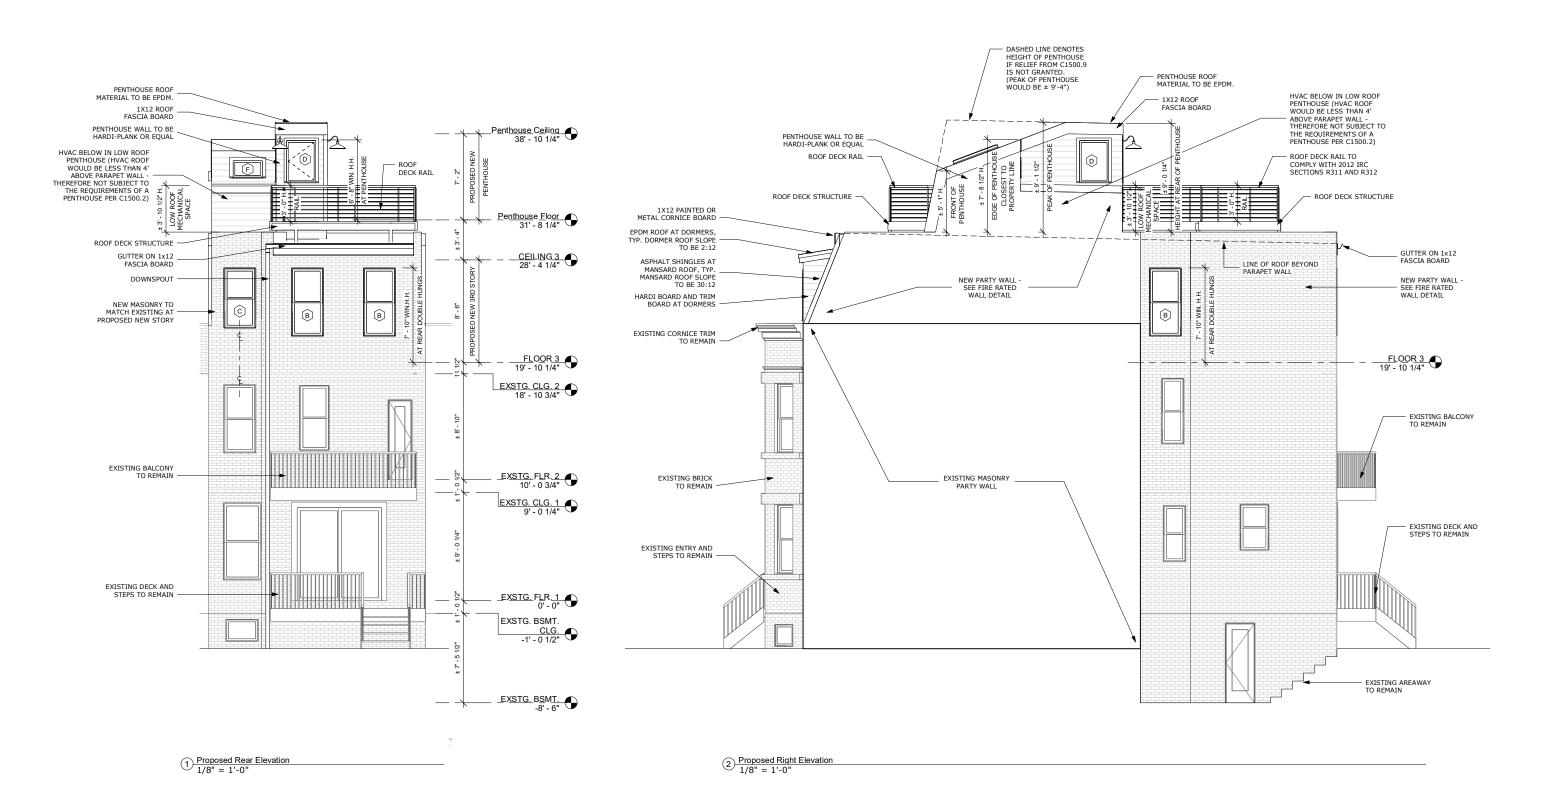

mcdstudio
4948 St. Elmo Ave, Suite 304
Bethesda, MD 20814

P: (301) 215-7277

www.mcdstudio.com

Proposed Elevations

Kelly Residence

Scale: Drawing Issue Date: 1/8" = 1'-0" 6/3/2020

906 11th St NE, Washington DC 20002

MCDSTUDIO II C

l.Jennifer\Downloads\Kelly-PermitBZAShorter(Recovery)Response.rvt

NOTE: BZA APPROVAL IS REQUIRED FOR ROOF DECK SIDE BUILDING WALL SETBACKS AND PENTHOUSE ONLY. THIRD FLOOR ADDITION IS NOT SUBJECT TO BZA APPROVAL.

**mcd**studio

4948 St. Elmo Ave, Suite 304 Bethesda, MD 20814 P: (301) 215-7277 www.mcdstudio.com

**Proposed Elevations** 

**Kelly Residence** 

906 11th St NE, Washington DC 20002

Scale: Drawing Issue Date: 1/8" = 1'-0"

6/3/2020

**mcd**studio

4948 St. Elmo Ave, Suite 304 Bethesda, MD 20814 P: (301) 215-7277 www.mcdstudio.com