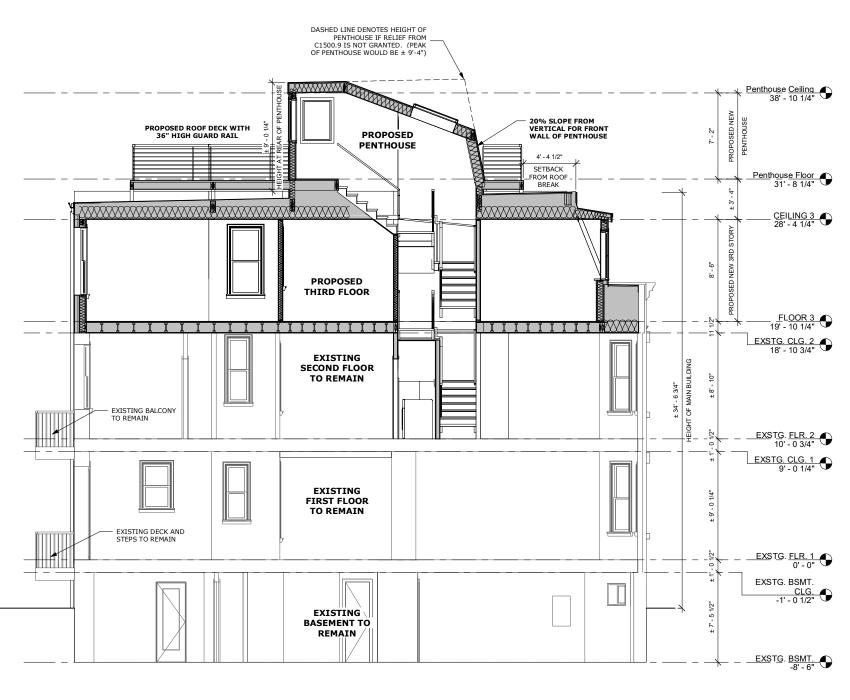

## Existing and Proposed Street Views **Kelly Residence**906 11th St NE, Washington DC 20002

3/32" = 1'-0" Scale: Drawing Issue Date:

6/3/2020

Section thru House and Penthouse - Zoning
1/8" = 1'-0"

**mcd**studio

4948 St. Elmo Ave, Suite 304 Bethesda, MD 20814 P: (301) 215-7277 www.mcdstudio.com

Section thru Penthouse

## **Kelly Residence**

906 11th St NE, Washington DC 20002

Scale:

1/8" = 1'-0" Drawing Issue Date:

6/3/2020