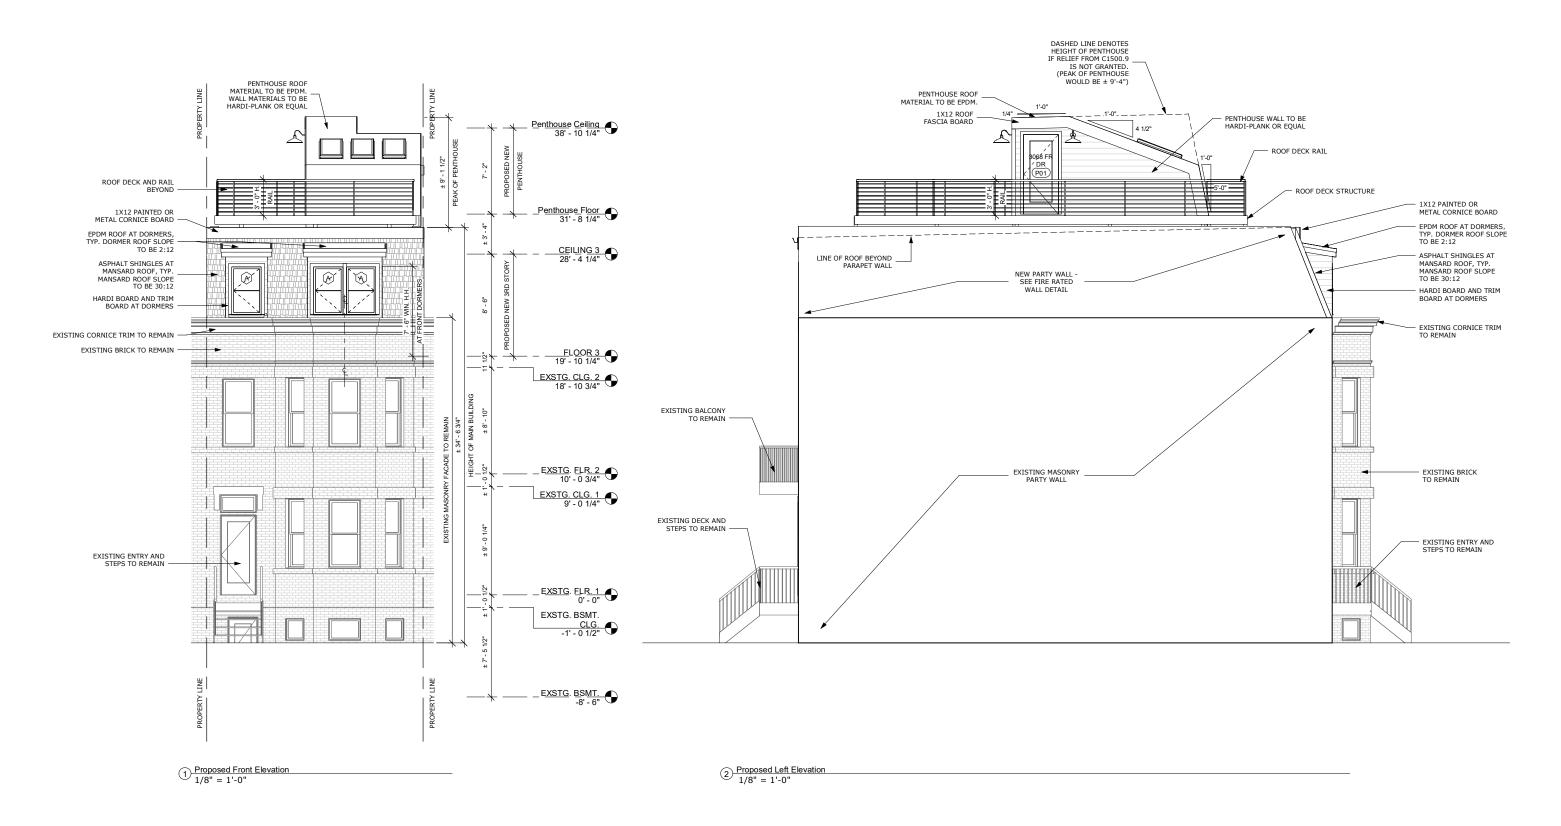

mcdstudio
4948 St. Elmo Ave, Suite 304
Bethesda, MD 20814

P: (301) 215-7277

www.mcdstudio.com

Proposed Elevations

Kelly Residence

Scale: Drawing Issue Date: 1/8" = 1'-0" 6/3/2020

906 11th St NE, Washington DC 20002

MCDSTUDIO II C

l.Jennifer\Downloads\Kelly-PermitBZAShorter(Recovery)Response.rvt

NOTE: BZA APPROVAL IS REQUIRED FOR ROOF DECK SIDE BUILDING WALL SETBACKS AND PENTHOUSE ONLY. THIRD FLOOR ADDITION IS NOT SUBJECT TO BZA APPROVAL.

**mcd**studio

4948 St. Elmo Ave, Suite 304 Bethesda, MD 20814 P: (301) 215-7277 www.mcdstudio.com

**Proposed Elevations** 

**Kelly Residence** 

906 11th St NE, Washington DC 20002

Scale: Drawing Issue Date: 1/8" = 1'-0"