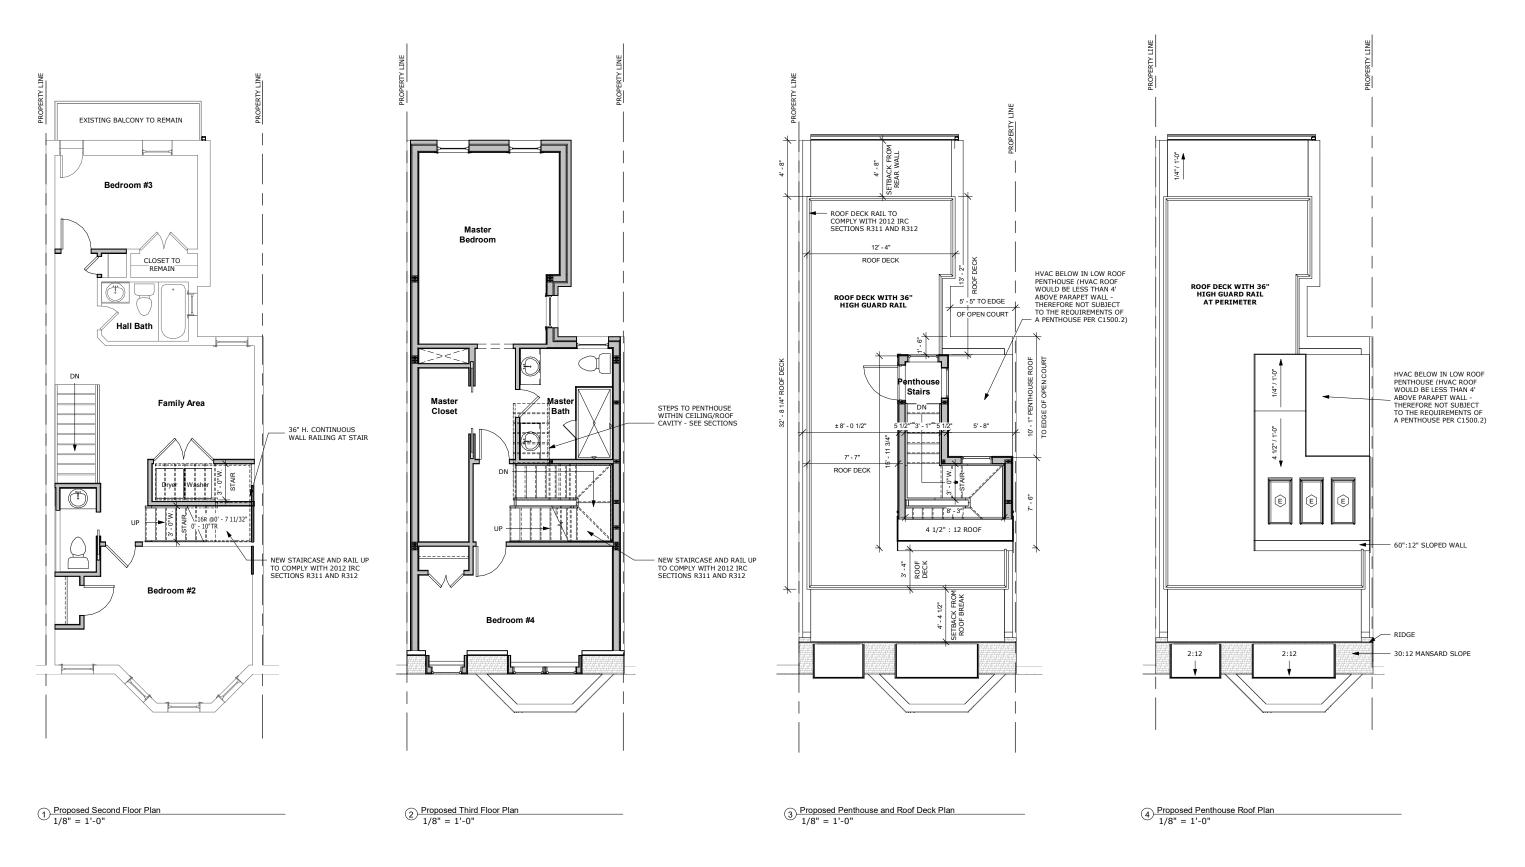

NOTE: NO CHANGES TO BASEMENT OR FIRST FLOOR

NOTE: BZA APPROVAL IS REQUIRED FOR ROOF DECK SIDE BUILDING WALL SETBACKS AND PENTHOUSE ONLY. THIRD FLOOR ADDITION IS NOT SUBJECT TO BZA APPROVAL.

mcdstudio

4948 St. Elmo Ave, Suite 304 Bethesda, MD 20814 P: (301) 215-7277 www.mcdstudio.com Proposed Plans **Kelly Residence**906 11th St NE, Washington DC 20002

Board of Zoning Adjustment
District of Columbia
Scale: CASE NO.20229
Drawing Issue Date: 6/3/2020

NOTE: BZA APPROVAL IS REQUIRED FOR ROOF DECK SIDE BUILDING WALL SETBACKS AND PENTHOUSE ONLY. THIRD FLOOR ADDITION IS NOT SUBJECT TO BZA APPROVAL.