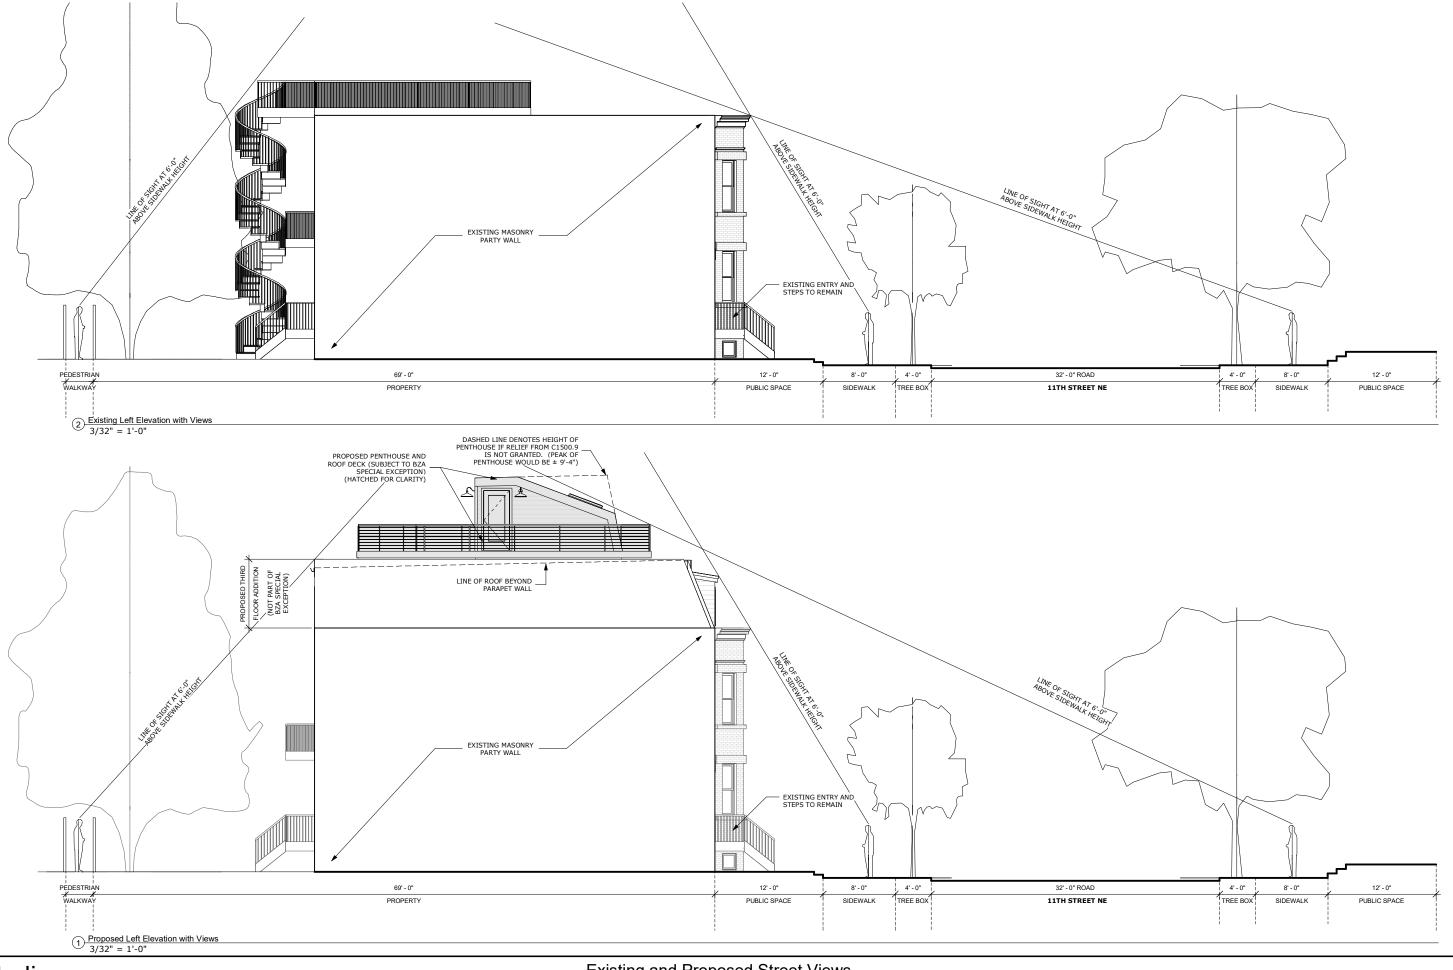

## Existing and Proposed Street Views **Kelly Residence**906 11th St NE, Washington DC 20002

3/32" = 1'-0" Scale: Drawing Issue Date:

6/3/2020

Section thru House and Penthouse - Zoning
1/8" = 1'-0"

**mcd**studio

4948 St. Elmo Ave, Suite 304 Bethesda, MD 20814 P: (301) 215-7277 www.mcdstudio.com

Section thru Penthouse

## **Kelly Residence**

906 11th St NE, Washington DC 20002

Scale:

1/8" = 1'-0" Drawing Issue Date:

6/3/2020